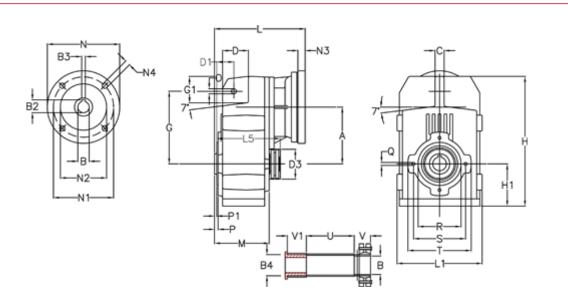

## **Measures**

| A = 175.75 | D1 = 56.5  | 15 = 200.0  | P1                                  | = 3.5    | V = 4  |
|------------|------------|-------------|-------------------------------------|----------|--------|
| B = 42     | d3 = 100   | M = 144.0   | Q                                   | = M12x19 | V1 = 4 |
| B1 = 19    | G = 218    | N = 200     | R                                   | = 130    |        |
| B2 = 21.8  | G1 = 97.5  | N1 = 165    | S                                   | = 165    |        |
| B3 = 6     | H = 389.0  | N2 = 130    | Т                                   | = 200    |        |
| B4 = 42    | H1 = 116.0 | N4 = M10x20 | Tightening torque Nm adapter bushin | g = 6.0  |        |
| C = 16     | L = 265.5  | O = 14      | Tightening torque Nm shrink disc    | = 10.0   |        |
| D = 79.0   | L1 = 242   | P = 7.5     | U                                   | = 82.0   |        |
|            |            |             |                                     |          |        |